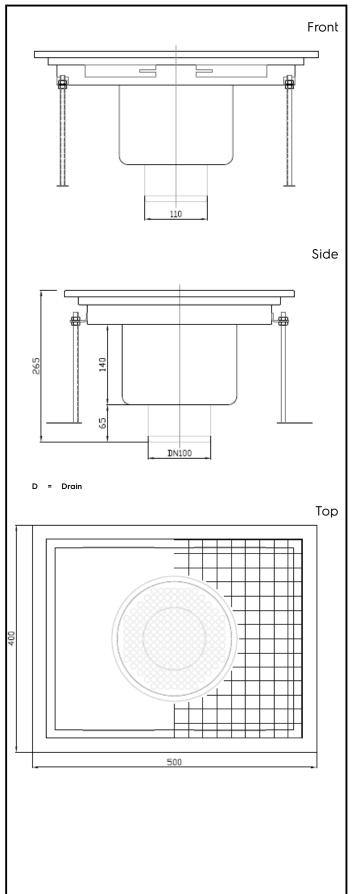

Floor Drains and Collecting Tanks Floor Drain with Stainless Steel Grate and Central Drain - Vertical outlet 400x500 mm

| ITEM #  |   |
|---------|---|
| MODEL # |   |
| NAME #  |   |
|         |   |
| SIS #   | _ |
| AIA #   | _ |

328061 (FDB4050)

Floor Drainage Channel with stainless steel grate, central drain - vertical outlet, 400x500

### **Key Information:**

External dimensions, Width:

328061 (FDB4050) 500 mm External dimensions, Depth: 400 mm External dimensions, Height: 265 mm Net weight: 15 kg